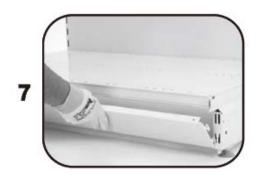

Now gondola looks like this

Install plinth

Make sure layer panel to be place well and be horizontal

Choose appropriate place to install brackets (one left and one right)

Put layer panel on brackets

Continue to install layer panels do as Step 9 and 10.