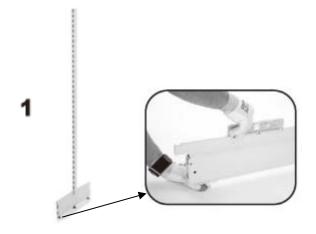

## Gondola shelving manual (for reference)

Make uprights stand up and adjust bottom screw to be horizontal

Continue to install back panels

Fit back panel

Now all the back panels installed Place the base shelf firstly