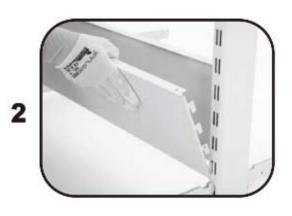

## Gondola shelving manual (for reference)

Make uprights stand up and adjust bottom screw to be horizontal

Continue to install back panels

Fit back panel

Now all the back panels installed Place the base shelf firstly