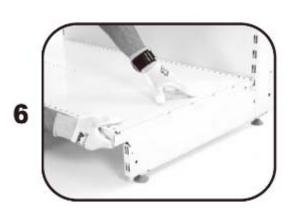

## Gondola shelving manual (for reference)

Make uprights stand up and adjust bottom screw to be horizontal

Continue to install back panels

Fit back panel

Now all the back panels installed Place the base shelf firstly