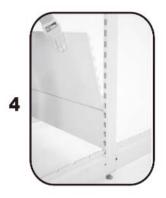

## Gondola shelving manual (for reference)

Make uprights stand up and adjust bottom screw to be horizontal

Continue to install back panels

Fit back panel

Now all the back panels installed Place the base shelf firstly