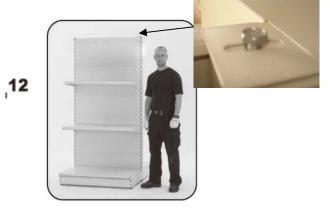

Install top panel and fix it
screws(one left and one right)

Put plastic tags through groove of base shelf and other shelves one tier, one pc.