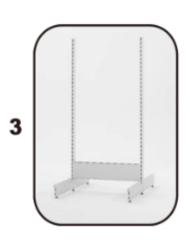

## Gondola shelving manual (for reference)

Make uprights stand up and adjust bottom screw to be horizontal

Continue to install back panels

Fit back panel

Now all the back panels installed Place the base shelf firstly